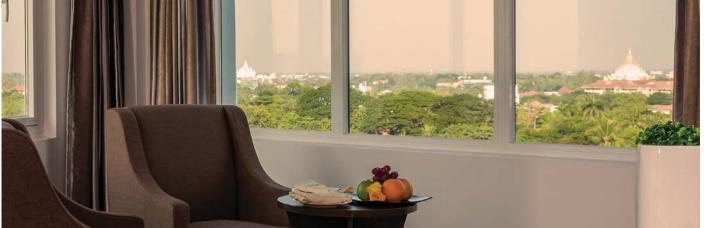

## ROOM AMENITIES\*

Rejuvenate on our comfortable beds and pillows while enjoying unique Yangon skyline from each room. Refresh and relax with rainshower and our bathroom amenities.

- . Individual Air Conditioner
- . Flat Screen TV with USB Port
- . Major TV Channels
- . Complimentary In-room Wi-Fi
- . IDD Telephone
- . Mini bar
- . 6-digit Safe Box
- . Hair Dryer
- . Bathroom Amenities
- . In-room Coffee/Tea Facilities
- . Complimentary Gym
- \*Room inclusive of breakfast.